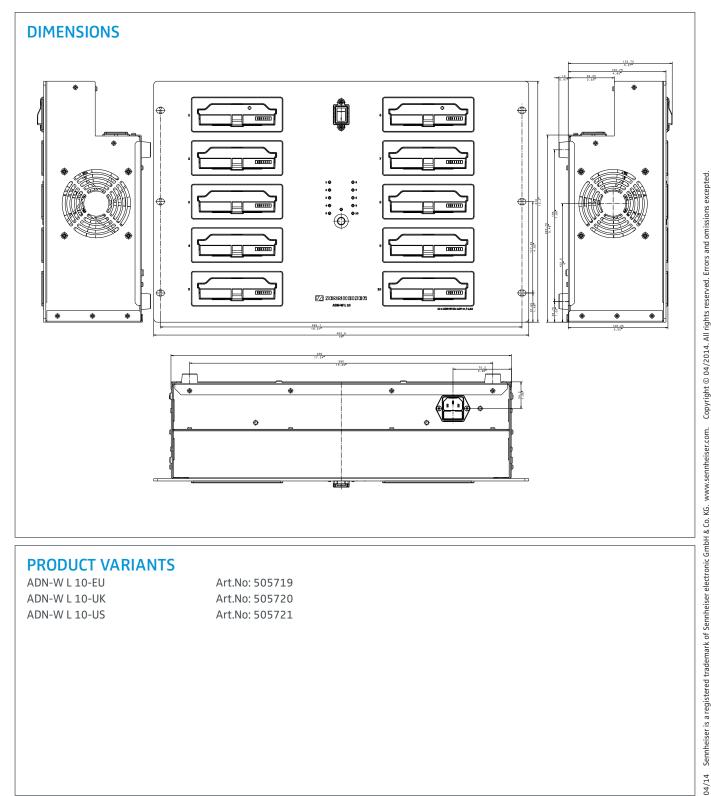

#### ARCHITECT'S SPECIFICATIONS

The charger shall be capable of simultaneously charging up to ten ADN-W BA Lithium-Ion battery packs. The charger shall feature a status display with 10 LEDs (one assigned to each charging compartment) for monitoring the overall charging process and a test button for checking the charge status of an individual battery pack. The charger shall be housed in a stand-alone desktop housing; 19" rack-mounting of the charger shall be possible. The charger shall operate on 100 to 240 VAC at 50 to 60 Hz. Power consumption shall be maximum 250 W. Charging voltage shall be 12 VDC, charging current shall be 1.6 A per charging compartment. The charging time for full charge shall be approximately 4 hours. Dimensions shall be 483 x 138 x 310 mm (19" x 5.19" x 1.97"). Weight (unequipped) shall be approximately 6.8 kg (14.99 lbs). The operating temperature shall range from 5 °C to 45 °C (41 °F to 113 °F) and the operating relative humidity shall be from 20 to 95 percent. The charger shall be the Sennheiser ADN-W L 10.

#### **TECHNICAL DATA**

| .100 to 240 VAC                    |
|------------------------------------|
| .50 to 60 Hz                       |
| .max. 250 W                        |
| .12 VDC                            |
| .10 x 1.6 A                        |
| .approx. 4 h                       |
| .483 x 138 x 310 mm                |
| (19" 5.19" x 1.97"),               |
| can be mounted in a 19" rack (7 U) |
| .approx. 6.8 kg (14.99 lbs)        |
| .5 °C to 45 °C                     |
| .20 to 95 %                        |
|                                    |