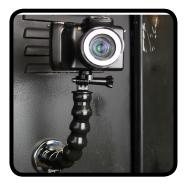

## description

MAGNETICALLY MOUNT YOUR CAMERA, DIGITAL DEVICE, OR ZOOM! THE SCORPION SERIES<sup>®</sup> CAMERA/ AV MOUNT ALLOWS YOU TO PLACE AND POSITION A CAMERA, DIGITAL DEVICE, OR ZOOM IN TIGHT OR UNIQUE SITUATIONS. THE INDUSTRIAL-STRENGTH MAGNET BASE IS LOADED WITH 60 POUNDS OF PULL FORCE. THE RIGID 10 SEGMENT GOOSENECK PROVIDES 360 DEGREE, MULTI-DIRECTIONAL MOBILITY. THE PIVOTING 1/4"-20 THREADED CAMERA MOUNT IS EASILY TIGHTENED WITH AN OVERSIZE NUT ON THE OPPOSITE SIDE. THE 1/4"-20 ADAPTER CAN BE REMOVED TO UTILIZE A GOPRO<sup>®</sup> CLEAT. STAGE, FIELD, OR STUDIO, THE CAM-12-MB WILL NOT LET YOU DOWN.