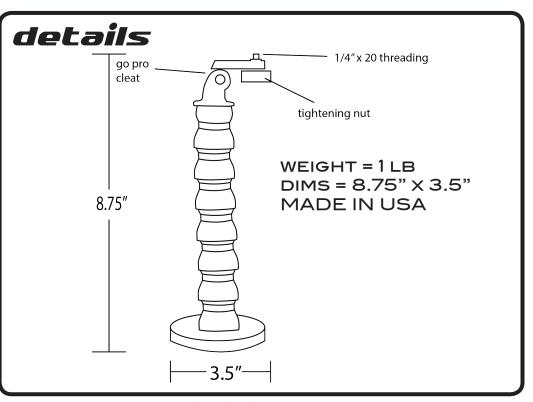

## description

MAGNETICALLY MOUNT YOUR CAMERA, DIGITAL DEVICE, OR ZOOM! THE SCORPION SERIES<sup>®</sup> CAMERA/ AV MOUNT ALLOWS YOU TO PLACE AND POSITION A CAMERA, DIGITAL DEVICE, OR ZOOM IN TIGHT OR UNIQUE SITUATIONS. THE INDUSTRIAL-STRENGTH MAGNET BASE IS LOADED WITH 60 POUNDS OF PULL FORCE. THE RIGID 10 SEGMENT GOOSENECK PROVIDES 360 DEGREE, MULTI-DIRECTIONAL MOBILITY. THE PIVOTING 1/4"-20 THREADED CAMERA MOUNT IS EASILY TIGHTENED WITH AN OVERSIZE NUT ON THE OPPOSITE SIDE. THE 1/4"-20 ADAPTER CAN BE REMOVED TO UTILIZE A GOPRO<sup>®</sup> CLEAT. STAGE, FIELD, OR STUDIO, THE CAM-12-MB WILL NOT LET YOU DOWN.