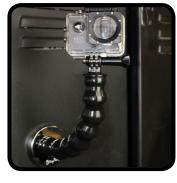

## description

MAGNETICALLY MOUNT YOUR CAMERA, DIGITAL DEVICE, OR ZOOM! THE SCORPION SERIES<sup>®</sup> CAMERA/ AV MOUNT ALLOWS YOU TO PLACE AND POSITION A CAMERA, DIGITAL DEVICE, OR ZOOM IN TIGHT OR UNIQUE SITUATIONS. THE INDUSTRIAL-STRENGTH MAGNET BASE IS LOADED WITH 60 POUNDS OF PULL FORCE. THE RIGID 10 SEGMENT GOOSENECK PROVIDES 360 DEGREE, MULTI-DIRECTIONAL MOBILITY. THE PIVOTING 1/4"-20 THREADED CAMERA MOUNT IS EASILY TIGHTENED WITH AN OVERSIZE NUT ON THE OPPOSITE SIDE. THE 1/4"-20 ADAPTER CAN BE REMOVED TO UTILIZE A GOPRO<sup>®</sup> CLEAT. STAGE, FIELD, OR STUDIO, THE CAM-12-MB WILL NOT LET YOU DOWN.