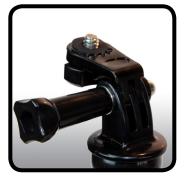

## description

MAGNETICALLY MOUNT YOUR CAMERA, DIGITAL DEVICE, OR ZOOM! THE SCORPION SERIES<sup>®</sup> CAMERA/ AV MOUNT ALLOWS YOU TO PLACE AND POSITION A CAMERA, DIGITAL DEVICE, OR ZOOM IN TIGHT OR UNIQUE SITUATIONS. THE INDUSTRIAL-STRENGTH MAGNET BASE IS LOADED WITH 60 POUNDS OF PULL FORCE. THE RIGID 10 SEGMENT GOOSENECK PROVIDES 360 DEGREE, MULTI-DIRECTIONAL MOBILITY. THE PIVOTING 1/4"-20 THREADED CAMERA MOUNT IS EASILY TIGHTENED WITH AN OVERSIZE NUT ON THE OPPOSITE SIDE. THE 1/4"-20 ADAPTER CAN BE REMOVED TO UTILIZE A GOPRO<sup>®</sup> CLEAT. STAGE, FIELD, OR STUDIO, THE CAM-12-MB WILL NOT LET YOU DOWN.