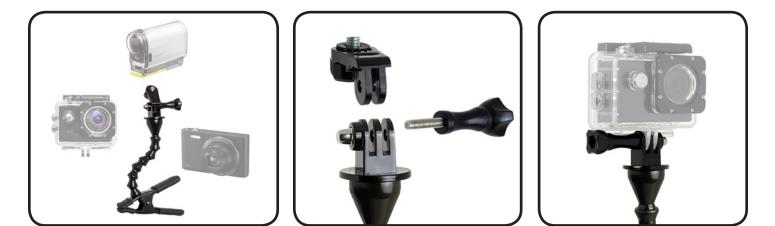

## Stage Ninja® Ninja Clamp™ Small Camera/Device Mount with Clamp Base

Compatible with small cameras, GoPro<sup>®</sup> and other A/V devices. Standard 1/4-20 threaded pivoting cam tip removes to allow GoPro style mount. Four inches of scorpion flex stays where you put it. Industrial steel, tension-loaded 4.25" clamp base with anti-mar jaws opens to just over 1".