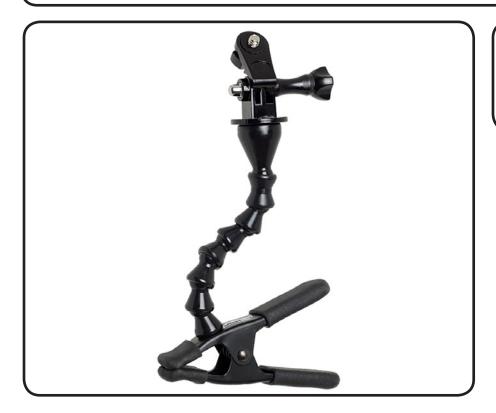

## Stage Ninja® Ninja Clamp™ Small Camera/Device Mount with Clamp Base

Compatible with small cameras, GoPro<sup>®</sup> and other A/V devices. Standard 1/4-20 threaded pivoting cam tip removes to allow GoPro style mount. Four inches of scorpion flex stays where you put it. Industrial steel, tension-loaded 4.25" clamp base with anti-mar jaws opens to just over 1".