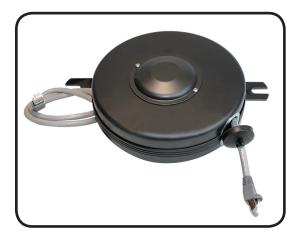

## Stage Ninja® 15 Foot Retractable CAT6 Shielded Cable Reel

Premium CAT6 shielded cable. Pull cable to desired length (it locks in place); give the cable another pull to unlock. Cable instantly retracts into protective housing.

| Reel Material          | Retraction length (US/M) / Connector | Reel Size / Color | Cord Color          | Static Length / Connector |
|------------------------|--------------------------------------|-------------------|---------------------|---------------------------|
| Powder Coated<br>Steel | 15ft (4.5m) / RJ-45                  | 6 Inch / Black    | Grey                | 3ft (.9m) / RJ-45         |
| Weight                 | Constant Tension Available           | Shielded          | Mounting            | Warranty                  |
| 3 lbs / 1.8 kg         | Yes                                  | Yes               | Flat Mounting Strap | 1 Year                    |