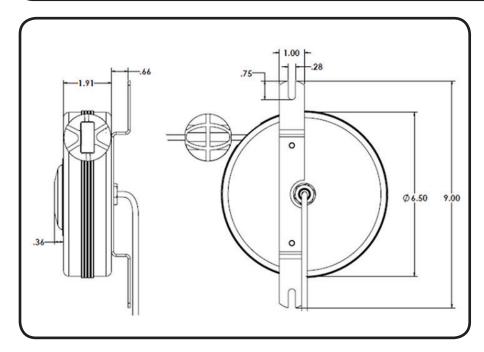

| Reel Material          | Retraction length (US/M) / Connector | Reel Size / Color | Cord Color          | Static Length / Connector |
|------------------------|--------------------------------------|-------------------|---------------------|---------------------------|
| Powder Coated<br>Steel | 15ft (4.5m) / RJ-45                  | 6 Inch / Black    | Grey                | 3ft (.9m) / RJ-45         |
| Weight                 | Constant Tension Available           | Shielded          | Mounting            | Warranty                  |
| 3 lbs / 1.8 kg         | Yes                                  | Yes               | Flat Mounting Strap | 1 Year                    |