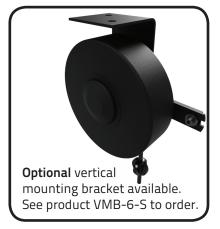

r housing unit while the cord is extended. Please heed these warning and use retractable cable reel with caution.

| Reel Material          | Retraction length (US/M) / Connector | Reel Size / Color | Cord Color          | Static Length / Connector |
|------------------------|--------------------------------------|-------------------|---------------------|---------------------------|
| Powder Coated<br>Steel | 15ft (4.5m) / RJ-45                  | 6 Inch / Black    | Grey                | 3ft (.9m) / RJ-45         |
| Weight                 | Constant Tension Available           | Shielded          | Mounting            | Warranty                  |
| 3 lbs / 1.8 kg         | Yes                                  | Yes               | Flat Mounting Strap | 1 Year                    |