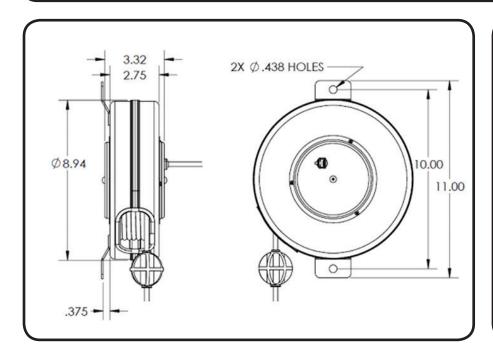

| Reel Material          | Retraction length (US/M) / Connector | Reel Size / Color | Cord Color          | Static Length / Connector |
|------------------------|--------------------------------------|-------------------|---------------------|---------------------------|
| Powder Coated<br>Steel | 65ft (19.8m) / RJ-45                 | 9 Inch / Black    | Black               | 3ft (.9m) / RJ-45         |
| Weight                 | Constant Tension Available           | Shielded          | Mounting            | Warranty                  |
| 10 lbs / 4.5 kg        | Yes                                  | No                | Flat Mounting Strap | 1 Year                    |