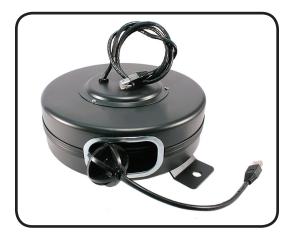

## Stage Ninja® 65 Foot Retractable CAT6 Unshielded Cable Reel

Premium CAT6 unshielded cable. Pull cable to desired length (it locks in place); give the cable another pull to unlock. Cable instantly retracts into protective housing.