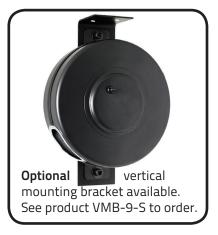

r housing unit while the cord is extended. Please heed these warning and use retractable cable reel with caution.

| Reel Material          | Retraction length (US/M) / Connector | Reel Size / Color | Cord Color          | Static Length / Connector |
|------------------------|--------------------------------------|-------------------|---------------------|---------------------------|
| Powder Coated<br>Steel | 65ft (19.8m) / RJ-45                 | 9 Inch / Black    | Black               | 3ft (.9m) / RJ-45         |
| Weight                 | Constant Tension Available           | Shielded          | Mounting            | Warranty                  |
| 10 lbs / 4.5 kg        | Yes                                  | No                | Flat Mounting Strap | 1 Year                    |