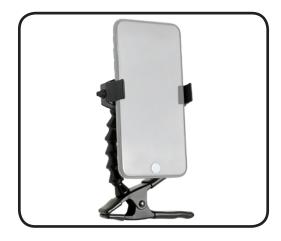

## Stage Ninja® Ninja Clamp™ Phone Mount with Clamp Base

Compatible with smartphones, even with rugged cases, up to 3.6" wide. Six inches of scorpion flex stays where you position it. Industrial steel, tension-loaded 4.25" clamp base with anti-mar jaws opens to just over 1". Can be used as a stand.