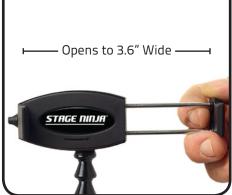

## Stage Ninja® Ninja Clamp™ Phone Mount with Clamp Base

Compatible with smartphones, even with rugged cases, up to 3.6" wide. Six inches of scorpion flex stays where you position it. Industrial steel, tension-loaded 4.25" clamp base with anti-mar jaws opens to just over 1". Can be used as a stand.