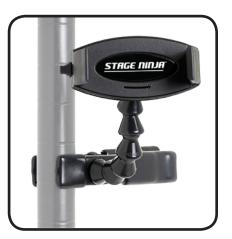

## Stage Ninja® Ninja Clamp™ Phone Mount with Clamp Base

Compatible with smartphones, even with rugged cases, up to 3.6" wide. Six inches of scorpion flex stays where you position it. Industrial steel, tension-loaded 4.25" clamp base with anti-mar jaws opens to just over 1". Can be used as a stand.