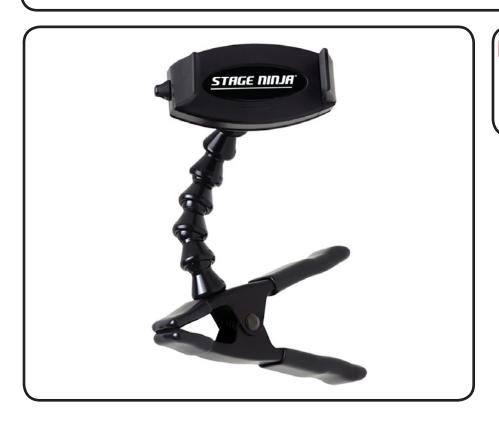

## Stage Ninja® Ninja Clamp™ Phone Mount with Clamp Base

Compatible with smartphones, even with rugged cases, up to 3.6" wide. Six inches of scorpion flex stays where you position it. Industrial steel, tension-loaded 4.25" clamp base with anti-mar jaws opens to just over 1". Can be used as a stand.