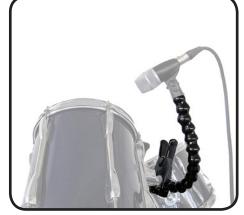

## Stage Ninja® Ninja Clamp™ Microphone Mount with Clamp Base

Position a microphone in tight or unique situations. Twelve inches of scorpion flex stays where you position it. Industrial steel, tension-loaded 6" clamp base with dual step, anti-mar jaws opens to 2". Comes with 5/8" mic tip threads (3/8" available upon request).