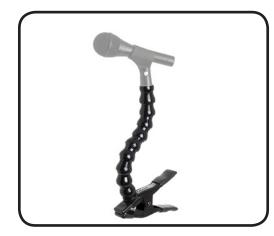

## Stage Ninja® Ninja Clamp™ Microphone Mount with Clamp Base

Position a microphone in tight or unique situations. Twelve inches of scorpion flex stays where you position it. Industrial steel, tension-loaded 6" clamp base with dual step, anti-mar jaws opens to 2". Comes with 5/8" mic tip threads (3/8" available upon request).