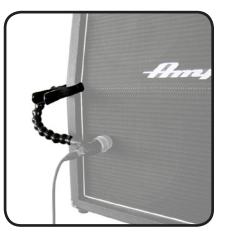

## Stage Ninja® Ninja Clamp™ Microphone Mount with Clamp Base

Position a microphone in tight or unique situations. Twelve inches of scorpion flex stays where you position it. Industrial steel, tension-loaded 6" clamp base with dual step, anti-mar jaws opens to 2". Comes with 5/8" mic tip threads (3/8" available upon request).