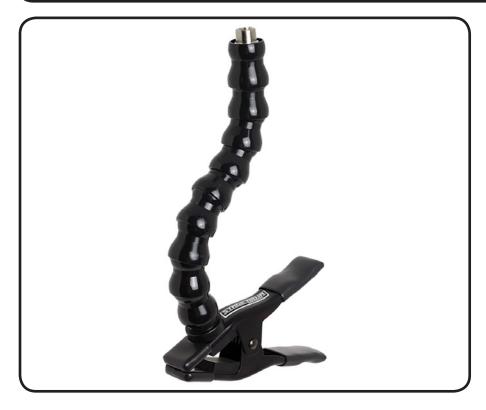

## Stage Ninja® Ninja Clamp™ Microphone Mount with Clamp Base

Position a microphone in tight or unique situations. Twelve inches of scorpion flex stays where you position it. Industrial steel, tension-loaded 6" clamp base with dual step, anti-mar jaws opens to 2". Comes with 5/8" mic tip threads (3/8" available upon request).