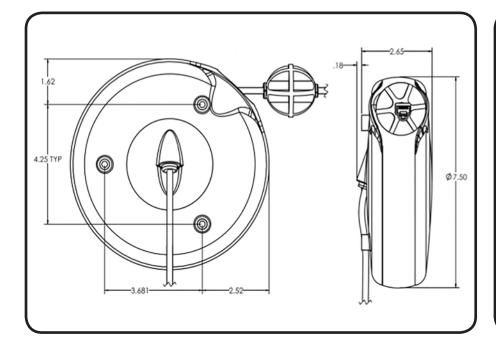

## Stage Ninja® 25 Foot Retractable Female USB Cable Reel

Premium connectors and USB (2.0) cable. Pull cable to desired length (it locks in place); give the cable another pull to unlock. Cable instantly retracts into protective housing.

| Reel Material                  | Retraction length (US/M) / Connector | Reel Size / Color | Cord Color          | Static Length / Connector  |
|--------------------------------|--------------------------------------|-------------------|---------------------|----------------------------|
| Durable High<br>Impact Plastic | 25ft (7.6m) / Female (USB 2.0)       | 7.5 Inch / Black  | Brown / Black       | 3ft (.9m) / Male (USB 2.0) |
| Weight                         | Constant Tension Available           | Shielded          | Mounting            | Warranty                   |
| 3 lbs / 1.4 kg                 | No                                   | No                | Flat Mounting Strap | 1 Year                     |