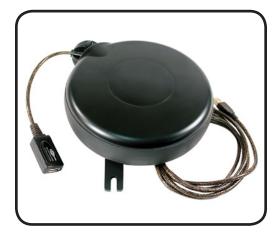

## Stage Ninja® 25 Foot Retractable Female USB Cable Reel

Premium connectors and USB (2.0) cable. Pull cable to desired length (it locks in place); give the cable another pull to unlock. Cable instantly retracts into protective housing.

| Reel Material                  | Retraction length (US/M) / Connector | Reel Size / Color | Cord Color          | Static Length / Connector  |
|--------------------------------|--------------------------------------|-------------------|---------------------|----------------------------|
| Durable High<br>Impact Plastic | 25ft (7.6m) / Female (USB 2.0)       | 7.5 Inch / Black  | Brown / Black       | 3ft (.9m) / Male (USB 2.0) |
| Weight                         | Constant Tension Available           | Shielded          | Mounting            | Warranty                   |
| 3 lbs / 1.4 kg                 | No                                   | No                | Flat Mounting Strap | 1 Year                     |