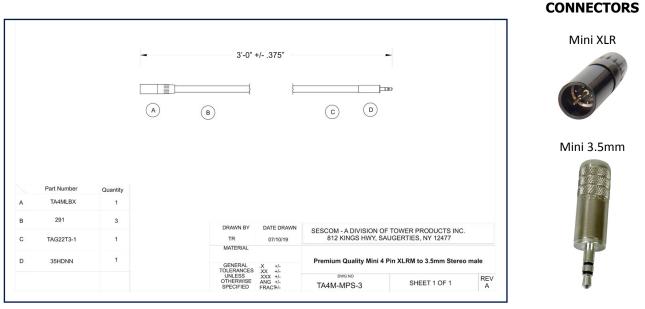

## **SPECIFICATIONS**

| Mini Switchcraft Connectors | 4-Pin XLR Male, Large Flex Relief<br>3.5mm TRS Male, Improved Gripping Surface | CABLE / XLR MALE |
|-----------------------------|--------------------------------------------------------------------------------|------------------|
| West Penn Cable             | West 22 AWG<br>2 Conductor, Bare Copper<br>ASTM Tinned Copper                  |                  |
| Overall Shield              | 100% Aluminum Foil                                                             |                  |
| Jacket                      | PVC                                                                            | (                |
| Insulation                  | Thermoplastic                                                                  |                  |
| Bend Radius                 | 1.143 Inches                                                                   |                  |
| Voltage                     | 140VDC/4A                                                                      |                  |
| UL Flammability             | UL1666 Vertical Shaft                                                          |                  |
| Product #                   | TA4M-MPS                                                                       |                  |
| Standard Lengths (Ft)*      | 1.5, 3, 6, 10, 15 / Custom Lengths Available                                   |                  |