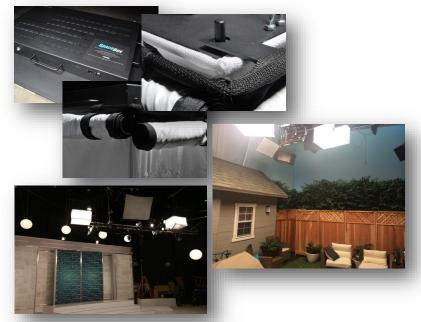

## The S

A Bi-Color LED Spacelight that's:

- Easy to use
- Doesn't use a lot of juice
- Changes when technology does and
- Won't break the bank.

The SpaceBox IS the New Spacelight.

The **SpaceBox** is **THE NEW LED spacelight**, designed around the nonstop needs of today's production dynamics.

It's a **simple**, **economical** and **efficient** idea that brings a fresh perspective to a classic studio lighting solution. The SpaceBox is a dimmable, two-channel, LED tube based, overhead space light fixture that can be operated in bi-color or single color modes.

Surprisingly bright with low power consumption along with the unique rectangular skirt format makes the SpaceBox an astoundingly efficient overhead fixture for today's small to medium, budget conscious facilities.

Visit www.SpaceBoxLight.com for more info.

It's Simple and Safe – The user friendly, intuitive operation makes it simple and safe for all levels of production crews to use. Easy multi-option rigging, quick manipulation, no heat and low power draw make SpaceBox the most efficient LED spacelight available.