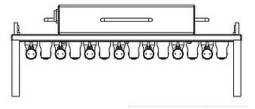

## **General Fixture Weights & Dims**

Head = 30"L x 231/2"D x 10"H | 25 lbs. (loaded w/ 14 Tubes)

Translucent Skirt = 31 3/4"W x 251/4"D x 15"H | 4 lbs.

Translucent Target = 321/2"W x 26"D | 2 lbs.

4-Way Zippered Blackout Skirt = 35"W x 281/4"D x 20"H | 5 lbs.

TOTAL weight w/ all accessories = 36 lbs.\*

\*Weight will vary depending on mounted accessories.