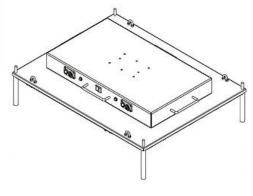

## **General Fixture Weights & Dims**

Head = 30"L x 231/2"D x 10"H | 25 lbs. (loaded w/ 14 Tubes)

Translucent Skirt = 31 3/4"W x 251/4"D x 15"H | 4 lbs.

Translucent Target = 321/2"W x 26"D | 2 lbs.

4-Way Zippered Blackout Skirt = 35"W x 281/4"D x 20"H | 5 lbs.

TOTAL weight w/ all accessories = 36 lbs.\*

\*Weight will vary depending on mounted accessories.