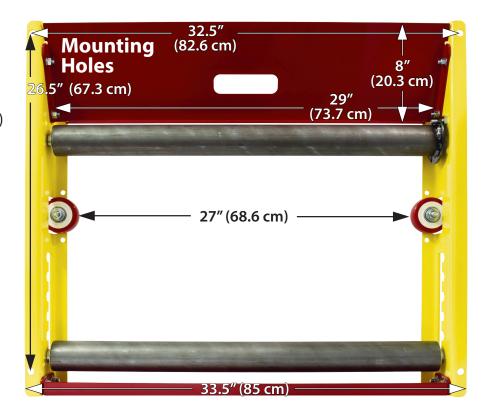

#### **Dimensions Per Roller:**

Length:

Width:33.5" (85 cm)Depth:4.5" (11.5 cm)Weight:67 lbs (16.8 kg)Ramp (Depth):8" (20.3 cm)Ramp (Width):29" (73.7cm)

29.5" (75 cm)

## Distance Between Center Points on Rollers:

Position 1:9.5" (24 cm)Position 2:11" (28 cm)Position 3:12.5" (32 cm)Position 4:14.25" (36 cm)Position 5:15.75" (40 cm)Position 6:17.5" (44 cm)

P.O. Box 12017 Marina del Rey, CA 90292 Phone: 310-822-6290 Fax: 310-306-9343