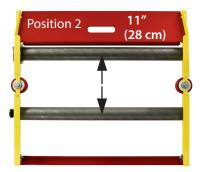

## Distance Between Center Points on Rollers:

Position 1:9.5" (24 cm)Position 2:11" (28 cm)Position 3:12.5" (32 cm)Position 4:14.25" (36 cm)Position 5:15.75" (40 cm)Position 6:17.5" (44 cm)

P.O. Box 12017 Marina del Rey, CA 90292 Phone: 310-822-6290 Fax: 310-306-9343