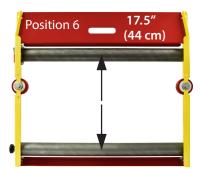

## Distance Between Center Points on Rollers:

Position 1:9.5" (24 cm)Position 2:11" (28 cm)Position 3:12.5" (32 cm)Position 4:14.25" (36 cm)Position 5:15.75" (40 cm)Position 6:17.5" (44 cm)

P.O. Box 12017 Marina del Rey, CA 90292 Phone: 310-822-6290 Fax: 310-306-9343