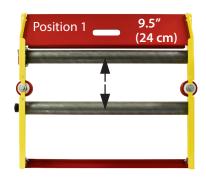

## Distance Between Center Points on Rollers:

Position 1:9.5" (24 cm)Position 2:11" (28 cm)Position 3:12.5" (32 cm)Position 4:14.25" (36 cm)Position 5:15.75" (40 cm)Position 6:17.5" (44 cm)

P.O. Box 12017 Marina del Rey, CA 90292 Phone: 310-822-6290 Fax: 310-306-9343