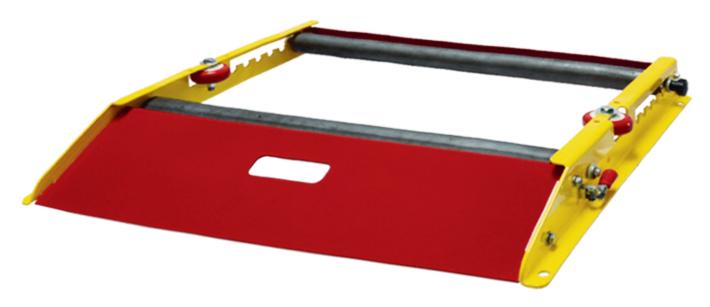

### **Fixed Width Cable Reel Roller System**

The SMP-RP-27 reel roller system is ideal for storage, dispensing and management solutions of cable reels ranging from 12" to 48" in diameter. The SMP-RP-27 can accommodate cable drums up to 27" wide with weights up to 1,500 pounds. The seven (7) gauge steel frames include six (6) position adjustments for the rollers, a slanted loading ramp, front roller locks for easy loading & unloading, and pre-drilled holes for permanent mounting applications.

#### **Features:**

- One (1) SMP-RP-27 per reel (reel sold separately)
- 1,500 lbs. capacity per system
- Product weight: 67 lbs. each
- Maxiumum reel width: 27" (68.5 cm)
- Maximum reel diameter: 48" (122 cm)
- Hex bore ball bearing reel rollers
- · Powder coated finish
- Six (6) position roller adjustment
- Frames constructed of 7-guage steel bolted together
- Slanted loading ramp & front roller lock for loading/unloading
- Pre-drilled base for bolt-down installation
- Outside roller dimensions: 4.5" H x 34" W x 29.5" D