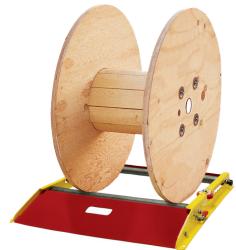

### **Fixed Width Cable Reel Roller System**

The SMP-RP-27 reel roller system is ideal for storage, dispensing and management solutions of cable reels ranging from 12" to 48" in diameter. The SMP-RP-27 can accommodate cable drums up to 27" wide with weights up to 1,500 pounds. The seven (7) gauge steel frames include six (6) position adjustments for the rollers, a slanted loading ramp, front roller locks for easy loading & unloading, and pre-drilled holes for permanent mounting applications.

#### **Features:**

- One (1) SMP-RP-27 per reel (reel sold separately)
- 1,500 lbs. capacity per system
- Product weight: 67 lbs. each
- Maxiumum reel width: 27" (68.5 cm)
- Maximum reel diameter: 48" (122 cm)
- Hex bore ball bearing reel rollers
- · Powder coated finish
- Six (6) position roller adjustment
- Frames constructed of 7-guage steel bolted together
- Slanted loading ramp & front roller lock for loading/unloading
- Pre-drilled base for bolt-down installation
- Outside roller dimensions: 4.5" H x 34" W x 29.5" D