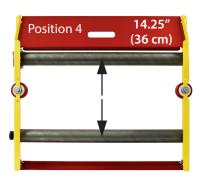

## Distance Between Center Points on Rollers:

Position 1:9.5" (24 cm)Position 2:11" (28 cm)Position 3:12.5" (32 cm)Position 4:14.25" (36 cm)Position 5:15.75" (40 cm)Position 6:17.5" (44 cm)

P.O. Box 12017 Marina del Rey, CA 90292 Phone: 310-822-6290 Fax: 310-306-9343