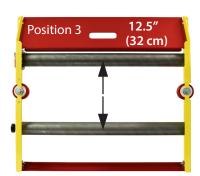

## Distance Between Center Points on Rollers:

Position 1:9.5" (24 cm)Position 2:11" (28 cm)Position 3:12.5" (32 cm)Position 4:14.25" (36 cm)Position 5:15.75" (40 cm)Position 6:17.5" (44 cm)

P.O. Box 12017 Marina del Rey, CA 90292 Phone: 310-822-6290 Fax: 310-306-9343