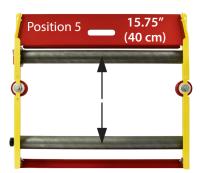

## Distance Between Center Points on Rollers:

Position 1:9.5" (24 cm)Position 2:11" (28 cm)Position 3:12.5" (32 cm)Position 4:14.25" (36 cm)Position 5:15.75" (40 cm)Position 6:17.5" (44 cm)

P.O. Box 12017 Marina del Rey, CA 90292 Phone: 310-822-6290 Fax: 310-306-9343