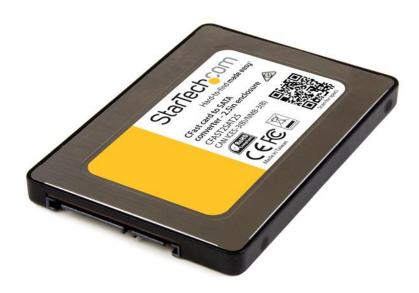

## **CFast Card to SATA Adapter with 2.5" Housing**

Product ID: CFAST2SAT25

Now you can use your CFast™ memory card like a standard 2.5" SATA solid-state drive. This unique adapter lets you access and recover data from a CFast card through SATA at faster data transfer speeds.

### Turn CFast into SATA with ease

This CFast to SATA adapter creates a permanent conversion from CFast to SATA for use inside small form factor or embedded solutions. The drive frame and the connector on the adapter mimic the exact size and connector location of a 2.5" SATA hard drive.

Standard 2.5" housing allows the converted card to be installed into a laptop or other standard mounting bracket. Once the CFast card is mounted inside this adapter, you can use it just like a 2.5" SATA drive - in your laptop, docking station, enclosure or desktop computer.

#### **Features**

- Make your CFast card work like a 2.5in SATA SSD
- Supports SATA III with data transfer speeds of up to 6 Gbps
- SATA and power combo connector (7 + 15 pin) same as a 2.5"
  SATA hard drive
- Standard 2.5" housing alllows the converted card to be installed into a laptop
- Durable protective housing
- OS independent, with no drivers or software installation required