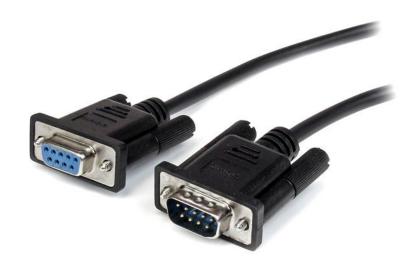

# 1m Black Straight Through DB9 RS232 Serial Cable - M/F

Product ID: MXT1001MBK

The MXT1001MBK Black Serial Extension Cable (1m) features one DB9 male connector and one DB9 female connector, providing a high quality extension for your RS232 serial devices, which enables you to position your peripheral devices as needed.

#### **Features**

- 1x DB9 Serial (male) connector
- 1x DB9 Serial (female) connector
- High quality shielding prevents EMI interference
- DB9 connectors with strain relief molding