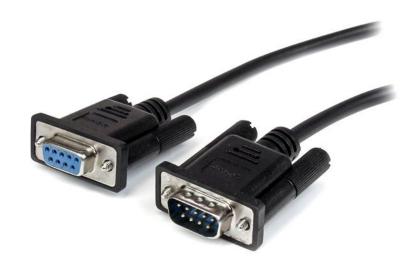

# 3m Black Straight Through DB9 RS232 Serial Cable - M/F

Product ID: MXT1003MBK

The MXT1003MBK Black Serial Extension Cable (3m) features one DB9 male connector and one DB9 female connector, providing a high quality extension for your RS232 serial devices, which enables you to position your peripheral devices as needed.

#### **Features**

- 1x DB9 Serial (male) connector
- 1x DB9 Serial (female) connector
- High quality shielding prevents EMI interference
- DB9 connectors with strain relief molding