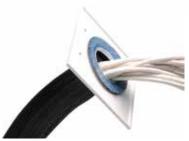

Techflex's Flexo Flange is a quick and effective way of creating permanent wiring installations attractively and affordably. Flexo Flange is used in a variety of applications where a secure, finished end is desirable. The processed ends add hundreds of pounds of strain relief. This innovation opens a whole new world of management possibilities that are production ready.

| Patent # US 8,002, | 781 B1      |             |             |              |
|--------------------|-------------|-------------|-------------|--------------|
| FEN1.75BK3         | FEN1.75BK10 | FEN1.75BK20 | FEN1.75BK40 | FEN1.75BK100 |
| FEN1.75BK5         | FEN1.75BK12 | FEN1.75BK25 | FEN1.75BK50 |              |
| FEN1.75BK7         | FEN1.75BK15 | FEN1.75BK30 | FEN1.75BK75 |              |