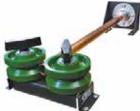

## Flexo Sleeving Rapid Install Tool

This completely modular system allows production level installation of braided sleeving over wire and cable bundles of virtually unlimited length. The system is simple to set up and interchangeable components accommodate diameters up to 2". For more information about this product contact your Account Representative.

**1.Gather Sleeving on Fixture** 

**3.Set-Up Pulleys** 

4.Pull Wires & Sleeving