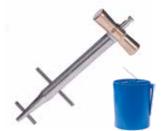

## ClampTite Tool

ClampTite tool is designed to tighten safety wire - any size, any shape, anywhere, thus utilizing its strength and versatility. The tool provides a way of tightening wires wrapped around an object and then locking it in place. It can be used with various sizes of wires.

Clamptite - 51/4" Stainless Steel Tool with Aluminum Bronze T-Bar Nut & Lanyard Extension - CLTO1L

Safety Wire Light, 304 Stainless Steel (.025); 1 lb. Can (600') - SFW.025SV Safety Wire Standard, 304 Stainless Steel (.032); 1 lb. Can (360') - SFW.032SV Safety Wire Heavy, 304 Stainless Steel (.041); 1 lb. Can (220') - SFW.041SV