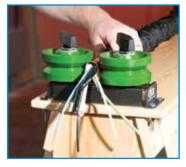

## Flexo Sleeving Rapid Install Tool

This completely modular system allows production level installation of braided sleeving over wire and cable bundles of virtually unlimited length. The system is simple to set up and interchangeable components accommodate diameters up to 2". For more information about this product contact your Account Representative.

**1.Gather Sleeving on Fixture** 

**3.Set-Up Pulleys** 

4.Pull Wires & Sleeving