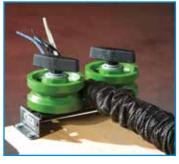

**1.Gather Sleeving on Fixture** 

**3.Set-Up Pulleys** 

4.Pull Wires & Sleeving

Techflex's Flexo Flange is a quick and effective way of creating permanent wiring installations attractively and affordably. Flexo Flange is used in a variety of applications where a secure, finished end is desirable. The processed ends add hundreds of pounds of strain relief. This innovation opens a whole new world of management possibilities that are production ready.