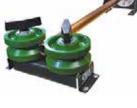

## Flexo Sleeving Rapid Install Tool

This completely modular system allows production level installation of braided sleeving over wire and cable bundles of virtually unlimited length. The system is simple to set up and interchangeable components accommodate diameters up to 2". For more information about this product contact your Account Representative.

**1.Gather Sleeving on Fixture** 

**3.Set-Up Pulleys** 

4.Pull Wires & Sleeving