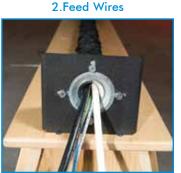

**1.Gather Sleeving on Fixture** 

**3.Set-Up Pulleys** 

4.Pull Wires & Sleeving

Techflex's Flexo Flange is a quick and effective way of creating permanent wiring installations attractively and affordably. Flexo Flange is used in a variety of applications where a secure, finished end is desirable. The processed ends add hundreds of pounds of strain relief. This innovation opens a whole new world of management possibilities that are production ready.