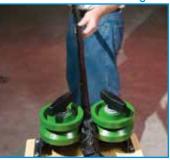

**1.Gather Sleeving on Fixture** 

**3.Set-Up Pulleys** 

4.Pull Wires & Sleeving

## Flexo Sleeving Rapid Install Tool

This completely modular system allows production level installation of braided sleeving over wire and cable bundles of virtually unlimited length. The system is simple to set up and interchangeable components accommodate diameters up to 2". For more information about this product contact your Account Representative.