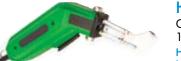

# Handheld Hot Knife

Perfect for individual projects or small volume production. The large knife blade heats quickly and easily cuts and seals most grades of braided sleeving. Handle can also be used as a soldering gun with the appropriate tips. 110 volt operation. Hand Held Hot Knife - HKH0.00BK