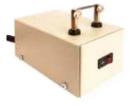

#### **Bench Mount Hot Knife**

Heavy duty components and heavy gauge 2 1/2" blade make this tool ideal for use in production environments. Lighted power switch. Heats to 1,112°F/600°C in 30 seconds. Replaceable blades. 110 volt operation.

Bench Mount Hot Knife - HKB0.00WH

Hot Knife Accessory Kit - HKA-KIT