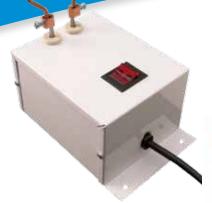

#### **Bench Mount Hot Knife**

Heavy duty components and heavy gauge 2 1/2" blade make this tool ideal for use in production environments. Lighted power switch. Heats to 1,112°F/600°C in 30 seconds. Replaceable blades. 110 volt operation.

Bench Mount Hot Knife - HKB0.00WH

Hot Knife Accessory Kit - HKA-KIT