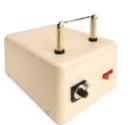

#### **Bench Mount Hot Knife**

Heavy duty components and heavy gauge 2 1/2" blade make this tool ideal for use in production environments. Lighted power switch. Heats to 1,112°F/600°C in 30 seconds. Replaceable blades. 110 volt operation.

Bench Mount Hot Knife - HKB0.00WH

Hot Knife Accessory Kit - HKA-KIT