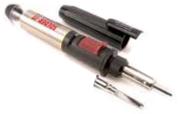

### Solder-It Hot Knife Kit

When AC power isn't available, this refillable butane powered torch fits the bill for cutting and sealing braided sleeving. Push-button ignition, adjustable to 932°F/500°C, up to 3 hour capacity and BONUS cutting blade attachment.

Butane Hot Knife Kit - HKP0.00SV Replacement Blade - RBP0.00SV