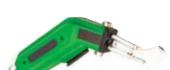

### Heavy Duty Handheld Hot Knife

German engineered, heavy duty handheld hot knife. Long life trigger switch. Heats quickly to 1,112°F/600°C. Interchangeable blades. 110 or 220 volt models available. HD Handheld Knife 110 volt - GK10.00GN HD Handheld Knife 220 volt - GK20.00GN