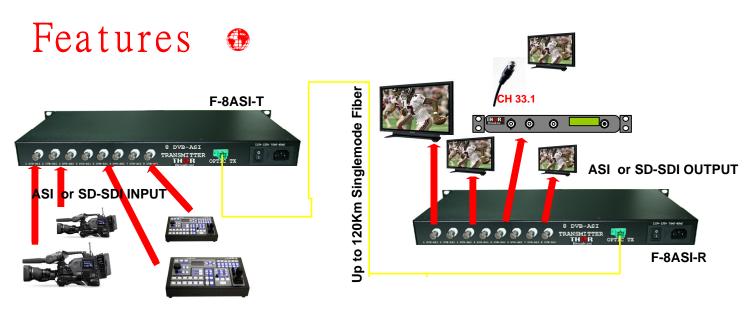

## 8 DVB-ASI Transmitter

The **F-8ASI** is a copper to fiber media adapter for both DVB-ASI and SD-SDI signals. This is our standard asi over fiber transport unit for the broadband and broadcast industry. The F-ASI units are used in various applications for extending ASI and SDI video signals over single mode fiber. ASI or SDI fiber optic transport is based on the conversion of the transport streams digital band to an optical carrier signal which can be broadcast at distances of up to 120 Km. The unit can be single, duel, or have up to eight independent multiplexed channels. The standard input for the ASI or SDI inputs is a BNC connector however other connectors may be used if specified. The signal channels can carry either a DVB-ASI signal or an SD-SDI signal. The signal is modulated onto a single fiber for transport. The signal is then DE multiplexed at the receiver. The F-ASI unit provides up to 8 fully independent DVB-ASI/SDI pipes. We offer both compact and rack mount units. The optical connections can be configured for SC, SC(APC), ST, or FC connectors. The F-8ASI features easy to read diagnostic LED's for system and link status.